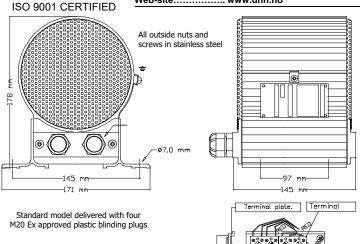

| Specifications                |                            |
|-------------------------------|----------------------------|
| Material / Color              | Aluminum / anodized        |
| Mounting                      | Foot Bracket               |
| Termination                   | e-chamber, screw terminals |
| Weight w/transformer          | 3,8 kg                     |
| IP-rating                     | 67                         |
| Max. / min. amb. temp         | 40°C / -20°C               |
| Rated / max. power            | 3 W / 2x3 W                |
| SPL 1W/1m                     | 81 dB                      |
| SPL rated power               | 85 dB                      |
| Effective freq. range         | 190 – 20000 Hz             |
| Dispersion (-6dB) 1kHz / 4kHz | NA                         |
| Directivity factor, Q         | NA                         |
| Options                       | Impedances, colors, labels |

### **Installation, Operation and Maintenance Procedures**

- Two separate loudspeakers, two transformers and two terminals in one Ex housing. (A & B system)
- Enter the e-chamber by loosening the screws on the lid and terminate cable in the screw terminal.
- Connect the speakers to the same phase.
- If earthing, earth correctly using the specially marked screws.
- Fasten lid screws with a torque of 2 3 Nm to assure the IP rating.
- Secure the loudspeaker to ceiling or wall by four screws by use of the extruded aluminum brackets on each side.
- For optimum performance, always use the correct voltage / power and operate within the frequency limits as stated
- Use only certified / specified cable glands and blanking plugs.
- Standard model delivered with four M20 Ex approved plastic blinding plugs.
- Do not open loudspeaker when energized.
- This loudspeaker is supplied with a two years warranty against defective workmanship.