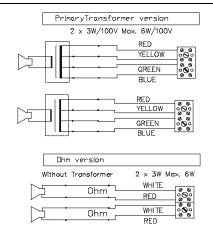

## 100V line transformer Primary nominal tappings

Red : Yellow 3,0 W Red : Green 1,5 W Red : Blue 0,75 W

1 = Red, 2 = Yellow3 = Green, 4 = Blue

Certified by/ Certification code / Number: NEMKO / EEx de IIB+H2 T6 Gb / Nemko 10 ATEX 1054 IECEx NEM 11.0016