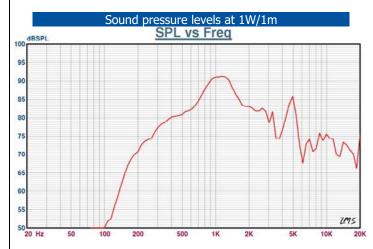

| Specifications                |                            |
|-------------------------------|----------------------------|
| Material / Color              | Aluminum / anodized        |
| Mounting                      | Foot Bracket               |
| Termination                   | e-chamber, screw terminals |
| Weight w/transformer          | 3,8 kg                     |
| IP-rating                     | 67                         |
| Max. / min. amb. temp         | 40°C / -20°C               |
| Rated / max. power            | 3 W / 2x3 W                |
| SPL 1W/1m                     | 81 dB                      |
| SPL rated power               | 85 dB                      |
| Effective freq. range         | 190 – 20000 Hz             |
| Dispersion (-6dB) 1kHz / 4kHz | NA                         |
| Directivity factor, Q         | NA                         |
| Options                       | Impedances, colors, labels |